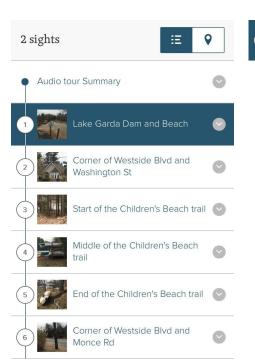

You will be brought to a page that says Lake Garda Trails.

Scroll down until you see pictures of Lake Garda.

Tap on a picture for directions to At any point, click on appear. The pictures are numbered, and will lead you around the lake. Look for blue hiking symbols and arrows on trees and telephone poles to mark the route.

the pin symbol at the top of the list of pictures. This will bring you to the map

The directions go counterclockwise around the lake starting at the dam.