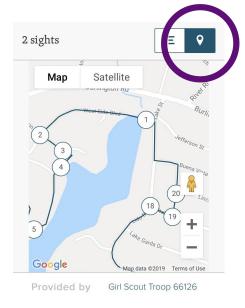

the pin symbol at the top of the list of pictures. This will bring you to the map

The directions go counterclockwise around the lake starting at the dam.